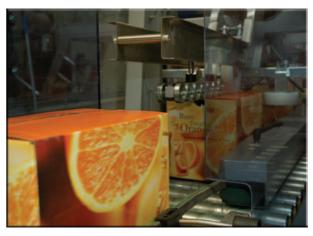

## **Functional description**

- full cases with top flaps open are fed into by a case separator though the cases are separated from each other
- the cases will be centering in two controlled carrier belts to guarantee synchronized operation (drive casettes)
- the front inner flaps are folded in by rail, the back flaps by a pneumatic flap folder and also the outer flap are folded before the hot melt can be applied