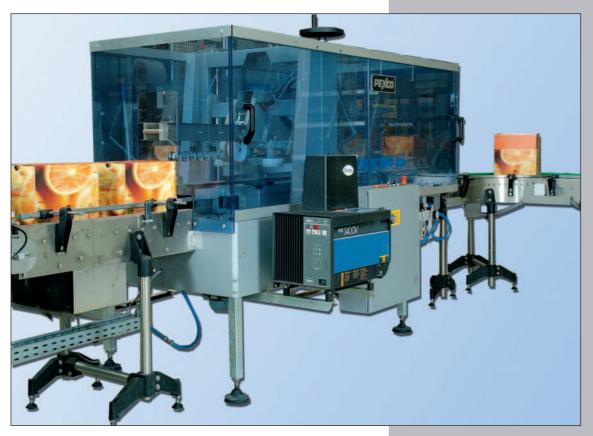

The GLUEPEX seals case top and bottom flaps with hot or cold melt and a combination of both or with self adhesive tape.

## Systems advantages

- safe method of working through guide rails to avoid flap distortion
- re-setting is fast and easy done
- transport of the cases through the machine is achieved by a powerful central motor
- cases sizes can be adjusted by means of wheels and spindles
- continuously run-through of cases

## **Functional description**

- full cases with top flaps open are fed into by a case separator though the cases are separated from each other
- the cases will be centering in two controlled carrier belts to guarantee synchronized operation (drive casettes)
- the front inner flaps are folded in by rail, the back flaps by a pneumatic flap folder and also the outer flap are folded before the hot melt can be applied