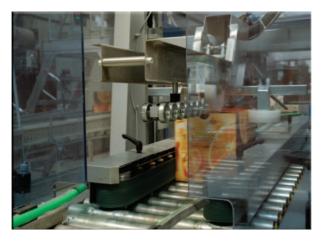

▲ press device

drive casettes

- after folding the outer flaps the hot melt is sprayed onto the four sealing positions with hot glue nozzles
- the glue press operation is carried out by means of large rollers without the case having to be stopped (pressure is adjustable)