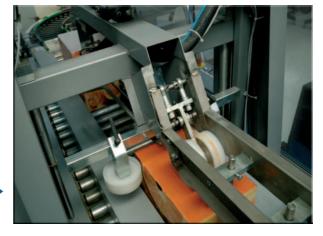

)10 65150840 Fax: +86 (0)10 65150790 Internet: www.novakust-pexco.de E-Mail: philip.tse@pompway.com



## **Functional description**

- full cases with top flaps open are fed into by a case separator though the cases are separated from each other
- the cases will be centering in two controlled carrier belts to guarantee synchronized operation (drive casettes)
- the front inner flaps are folded in by rail, the back flaps by a pneumatic flap folder and also the outer flap are folded before the hot melt can be applied



▲ press device



drive casettes

- after folding the outer flaps the hot melt is sprayed onto the four sealing positions with hot glue nozzles
- the glue press operation is carried out by means of large rollers without the case having to be stopped (pressure is adjustable)



lateral folding device

## Technical data

|                                 | performance | case-dimensions<br>(min, max) |            |             |
|---------------------------------|-------------|-------------------------------|------------|-------------|
| type                            | cases/min.  | length (mm)                   | width (mm) | height (mm) |
| GLUEPEX<br>(hot melt)           | 40          | 180 - 500                     | 120 - 400  | 150 - 450   |
| GLUEPEX<br>(self adhesive tape) | 25          | 180 - 500                     | 120 - 400  | 150 - 450   |

Machine speed: 19 m/min - 27 m/min - 34 m/min

## Special purpose machine and additional equipment

- automatically height adjustment for different case heights
- a big range of different conveyors